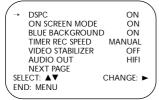

# Display Panel 21

| VCR Display Panel —                                                                                                                                                                                                                                                                                                                                                                                                                                                                                                                                                                                                                                                                                                                                        | • • • • • • • • • • • • • •                                                                                                                                                                                               | · · · · · · · · · · · · · · · · · · ·                                 | • • • • • • • • • • • • • • • • • • • •                                                                                                                                                                                                                                                                                                                                                                                                                                                                   |
|------------------------------------------------------------------------------------------------------------------------------------------------------------------------------------------------------------------------------------------------------------------------------------------------------------------------------------------------------------------------------------------------------------------------------------------------------------------------------------------------------------------------------------------------------------------------------------------------------------------------------------------------------------------------------------------------------------------------------------------------------------|---------------------------------------------------------------------------------------------------------------------------------------------------------------------------------------------------------------------------|-----------------------------------------------------------------------|-----------------------------------------------------------------------------------------------------------------------------------------------------------------------------------------------------------------------------------------------------------------------------------------------------------------------------------------------------------------------------------------------------------------------------------------------------------------------------------------------------------|
| Information about VCR operations appears he<br>information appears at different times. The disp<br>brighter when the VCR power is on. The displ<br>automatically when you turn off the VCR pow                                                                                                                                                                                                                                                                                                                                                                                                                                                                                                                                                             | play is<br>ay dims                                                                                                                                                                                                        | ed in S-VHS or S                                                      | laying a tape record-<br>S-VHS ET format, or<br>on an S-VHS tape or                                                                                                                                                                                                                                                                                                                                                                                                                                       |
| Cassette Compartment                                                                                                                                                                                                                                                                                                                                                                                                                                                                                                                                                                                                                                                                                                                                       |                                                                                                                                                                                                                           |                                                                       |                                                                                                                                                                                                                                                                                                                                                                                                                                                                                                           |
| Insert a tape here.                                                                                                                                                                                                                                                                                                                                                                                                                                                                                                                                                                                                                                                                                                                                        |                                                                                                                                                                                                                           | └──── <u></u>                                                         | Tape Speed                                                                                                                                                                                                                                                                                                                                                                                                                                                                                                |
| TIMER Light<br>This light appears<br>when a timer<br>recording is pro-<br>grammed or is in<br>progress. Details<br>are on pages 38-<br>44. This light<br>blinks rapidly if<br>the VCR is turned<br>off to set a Timer<br>Recording but a<br>tape is not in the<br>VCP                                                                                                                                                                                                                                                                                                                                                                                                                                                                                      |                                                                                                                                                                                                                           |                                                                       | Lights<br>These lights indi-<br>cate the current<br>tape speed. This<br>VCR will play tapes<br>recorded in LP<br>speed, but LP will<br>not appear on the<br>display panel. This<br>VCR will not<br>record in LP speed.<br>Details are on pages<br>41 and 77.                                                                                                                                                                                                                                              |
| VCR.                                                                                                                                                                                                                                                                                                                                                                                                                                                                                                                                                                                                                                                                                                                                                       |                                                                                                                                                                                                                           | ck/Counter/Remaining Tap                                              | <br>e Time/Channel                                                                                                                                                                                                                                                                                                                                                                                                                                                                                        |
| Audio Level indicator —<br>This indicates the audio play-<br>back levels. NORM appears<br>only when MONO is selected.<br>Details are on page 57.<br>TURBO TIMER indicators —<br>These indicate the START time<br>and STOP time when you are<br>setting a TURBO TIMER.<br>Details are on page 44.<br>Remaining Tape Time Indicator<br>This indicates that the remaining tape<br>time currently appears on the display<br>panel.<br>Cassette-Inside Light —<br>This light appears when a tape is in the<br>VCR. It blinks when a tape is being eject-<br>ed. This light blinks rapidly if the VCR is<br>turned off to set a Timer Recording but<br>there is not a tape in the VCR.<br>Operation indicators —<br>These indicators tell you the current opera- | Disp<br>Each<br>on the<br>stop<br>the o<br>cour<br>num<br>ton t<br>tape<br>off CL<br>off, C<br>Off, C<br><b>— Line</b><br>VVhe<br>A/V<br>shou<br>AUE<br>are o<br>VVhe<br>Your<br>necte<br>jacks<br>To se<br>press<br>or A |                                                                       | US button, information<br>hen tape playback is<br>tton repeatedly to see:<br>s set); the real-time<br>the current channel<br>s the OK/STATUS but-<br>e counter, the remaining<br>hen the VCR power is<br>are on page 74.<br>banel, you have selected<br>leo or S-Video cables<br>D/VIDEO In or<br>front of the VCR if you<br>selected A/V IN REAR.<br>ables should be con-<br>or AUDIO/S-VIDEO IN<br>u are dubbing tapes.<br>N REAR, press 0, then<br>so that A/V IN FRONT<br>creen.<br>Number buttons or |
| tion of the VCR.<br>▷: Play, Forward and Reverse Searching<br>○:Record<br>○111: Record Pause                                                                                                                                                                                                                                                                                                                                                                                                                                                                                                                                                                                                                                                               | <b>TUF</b><br>Turb<br>44.                                                                                                                                                                                                 | ils are on page 48.<br>RBOTIMER Mode<br>o Timer information appears h | nere. Details are on page                                                                                                                                                                                                                                                                                                                                                                                                                                                                                 |
| <ul> <li>▷II: Still Picture</li> <li>▷Audio Dubbing</li> <li>▷III: Audio Dubbing Pause</li> </ul>                                                                                                                                                                                                                                                                                                                                                                                                                                                                                                                                                                                                                                                          | 1                                                                                                                                                                                                                         | R Light<br>light appears when the VCR is                              | s in VCR position.                                                                                                                                                                                                                                                                                                                                                                                                                                                                                        |
| ₩ W                                                                                                                                                                                                                                                                                                                                                                                                                                                                                                                                                                                                                                                                                                                                                        |                                                                                                                                                                                                                           |                                                                       |                                                                                                                                                                                                                                                                                                                                                                                                                                                                                                           |